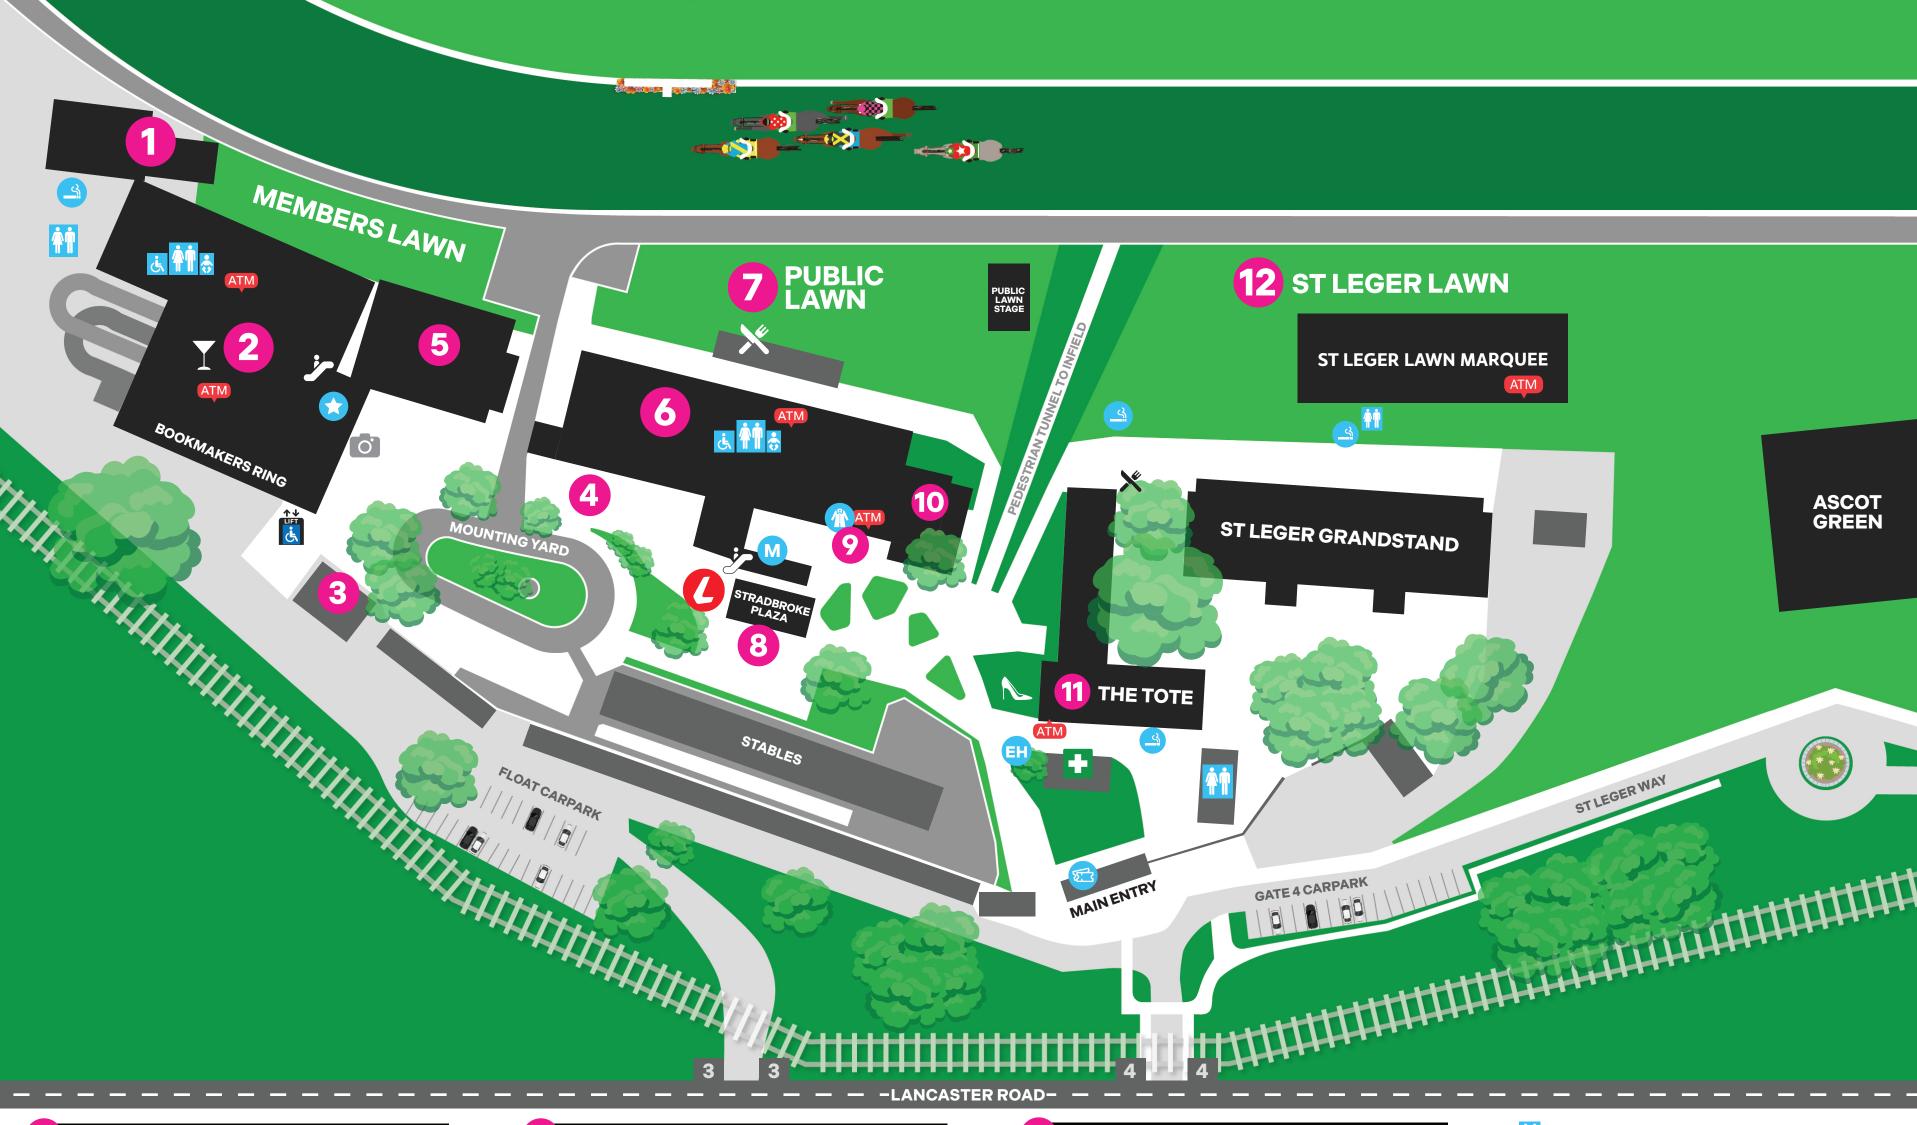

#### **PUBLIC LAWN**

Winning Post Group Package Public Lawn Stage

#### **STRADBROKE PLAZA**

Merlo Coffee Stradbroke Plaza Bar **Escalator to Moreton Dining Room** Canadian Club Bar Ladbrokes Mini Golf Viewing Screen **Sha Tin Showcase Competition** 

### THE TOTE

Tote Lawn - Fashions on the Field

#### **ST LEGER LAWN**

St Leger Lawn Marquee Punters Pack **Punters Pack Bar** 