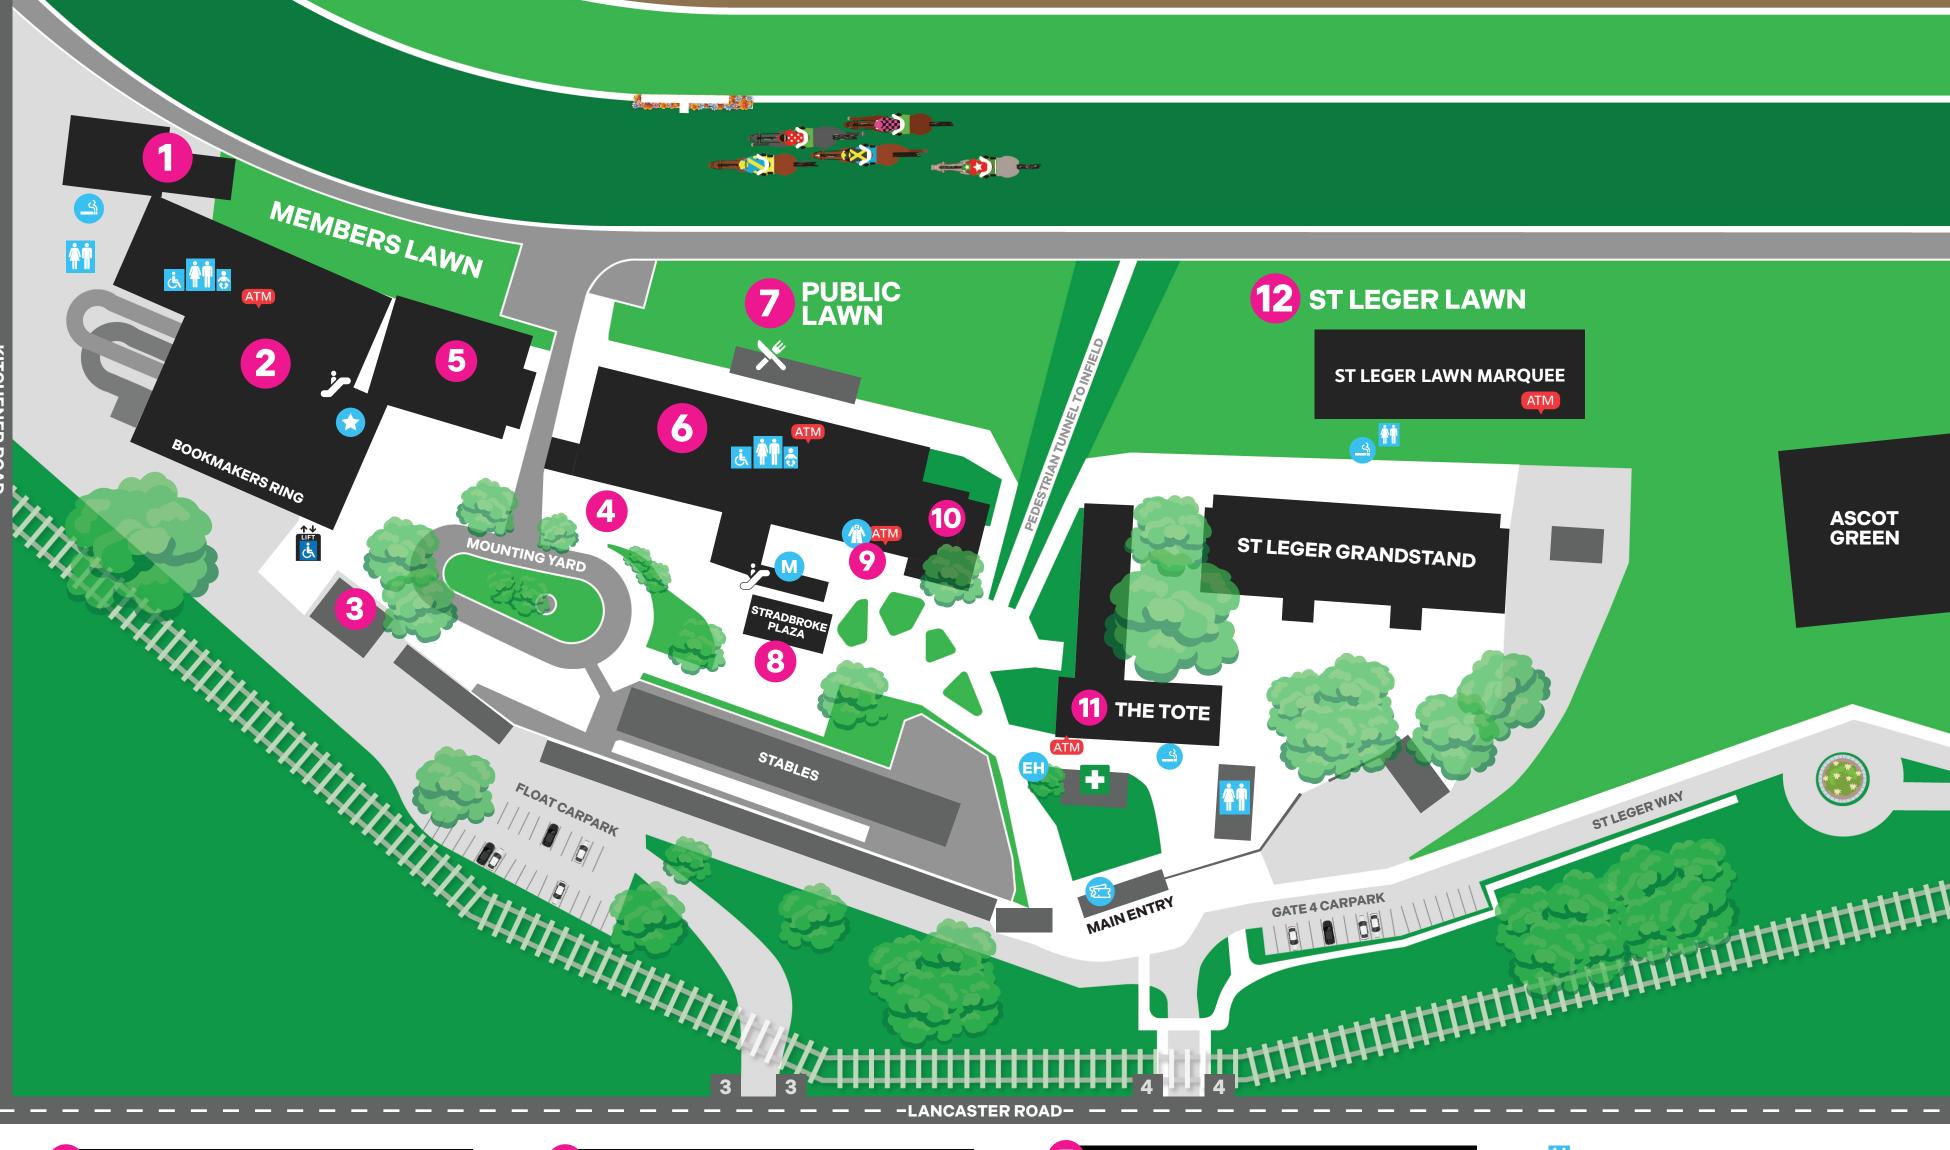

## 1 THE SQUIRE'S PERCH

# JOHN POWER STAND

# GROUND LEVEL

Member's Betting Ring Betting Auditorium Champagne Bar Group One Lounge Live Illustrator

## LEVEL ONE

Guineas Room Oaks Bar Winning Owners Room Ascot Terraces Verandahs

### **LEVEL TWO**

Ascot Dining Room Private Suites 1 - 3

# **3** OWNERS & TRAINERS BAR

4 MEMBERS RESERVE ENTRY

## 5 MEMBERS GRANDSTAND

### **GROUND LEVEL**

Derby Bar Committee Bar 360 Video Booth

### LEVEL ONE

**Connections House** 

# LEVEL TWO

Private Suites 4 - 6

# 6 PUBLIC GRANDSTAND

### **GROUND LEVEL**

Legends Bar

# Buffering Bar

**LEVEL ONE**The Society Rooftop Bar
Moreton Terraces

### **LEVEL TWO**

Ladbrokes Rough Habit Moreton Dining Room

### 7 PUBLIC LAWN

Winning Post Group Package

# STRADBROKE PLAZA Merlo Coffee

Merio Coffee Stradbroke Plaza Bar Escalator to Moreton Dining Room

### 9 RACEDAY OFFICE

# 10 THE SOCIETY

# 11 THE TOTE

# 12 ST LEGER LAWN

St Leger Lawn Marquee -XXXX Sideline Beer Garden