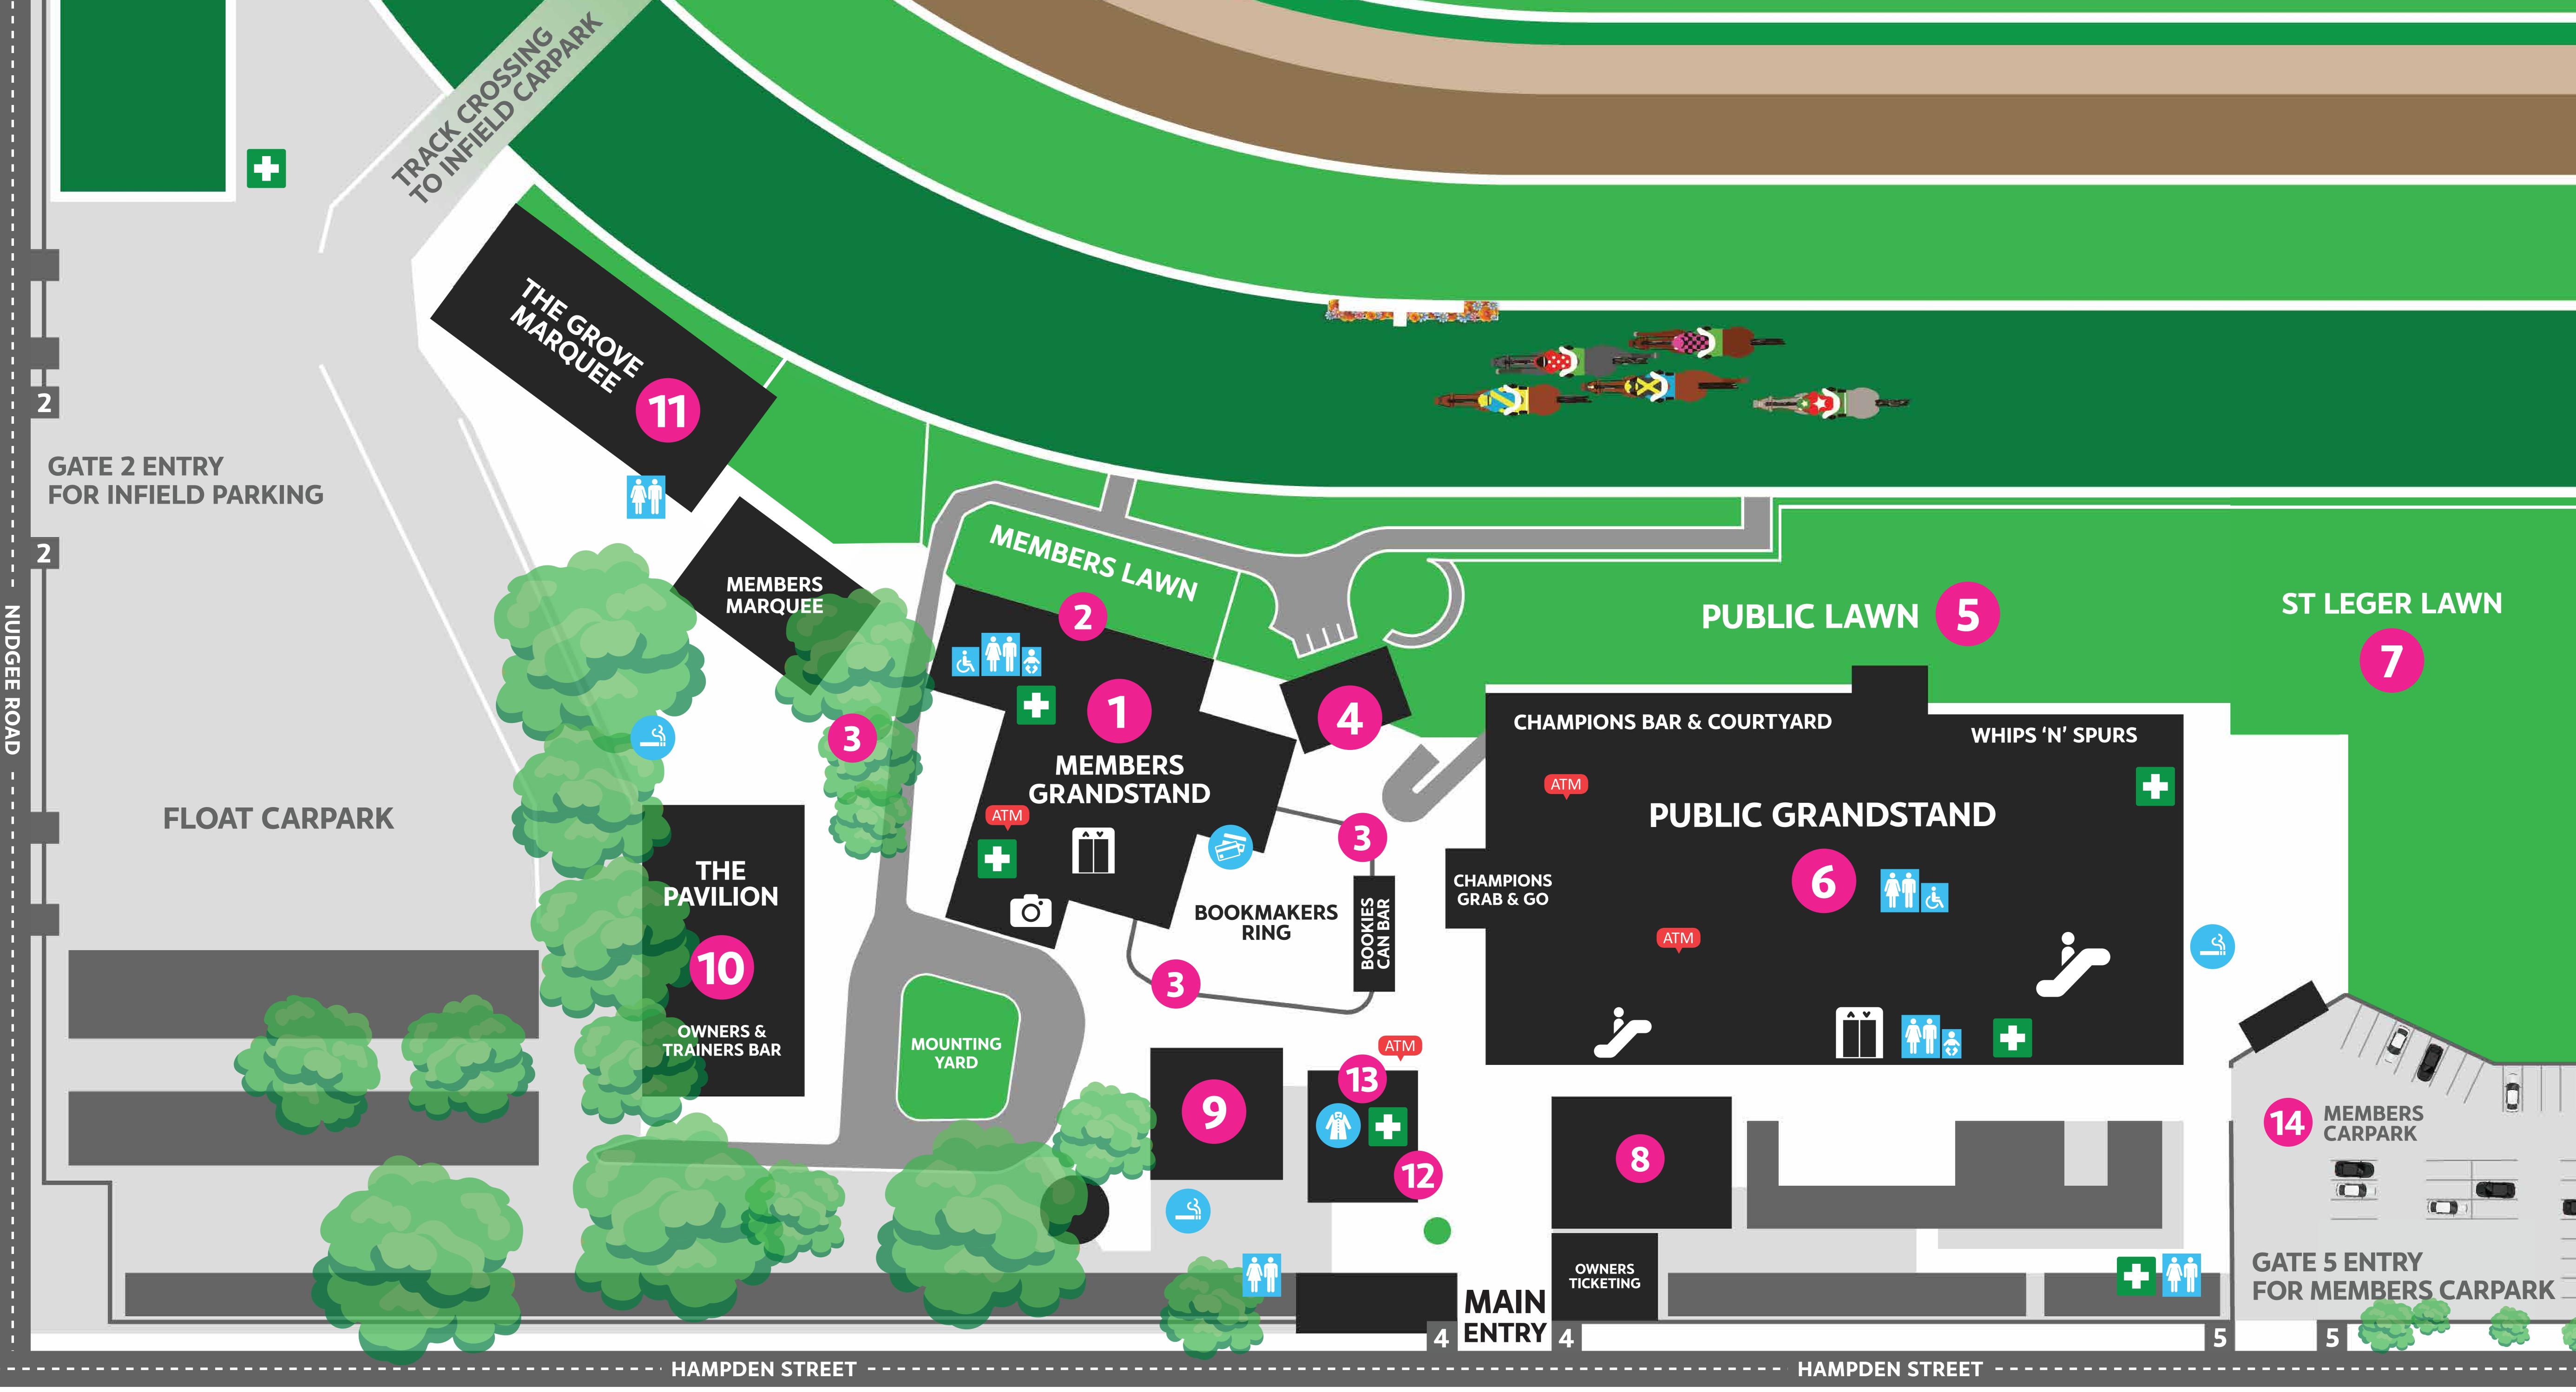

### 1 MEMBERS GRANDSTAND

### **GROUND LEVEL**

Committee Bar
Press Room
Falvelon Bar and Food

### LEVEL ONE

Apache Cat Cafe
Bernborough Bar and Terrace
Members Grandstand

### **LEVEL TWO**

10,000 Room

# 2 MEMBERS LAWN

# 3 MEMBERS RESERVE ENTRY

Members Marquee

4 WINNING ENCLOSURE MARQUEE

# 5 PUBLIC LAWN

Winning Post Group Package

# 6 PUBLIC GRANDSTAND

### **GROUND LEVEL**

Champions Bar & Courtyard Champions Takeaway (Grab & Go) Whips 'n' Spurs

### LEVEL TWO

Ladbrokes Chief De Beers Vo Rogue Room West Terraces Dining Hometurn Room East Terraces Dining

### LEVEL THREE

Private Suites

# 7 ST LEGER LAWN

Punters Pack with Mates

### 8 WARMUP BAR

Ladbrokes 10,000 Torpedo Magazine Photobooth Giant Chess

### 9 CONNECTIONS HOUSE

# 10 THE PAVILION

Owners & Trainers Bar Pavilion Bar

# 11 THE GROVE MARQUEE

# 12 MERCHANDISE

# 13 RACEDAY OFFICE

# 14 MEMBERS CARPARK

# 15 INFIELD CARPARK