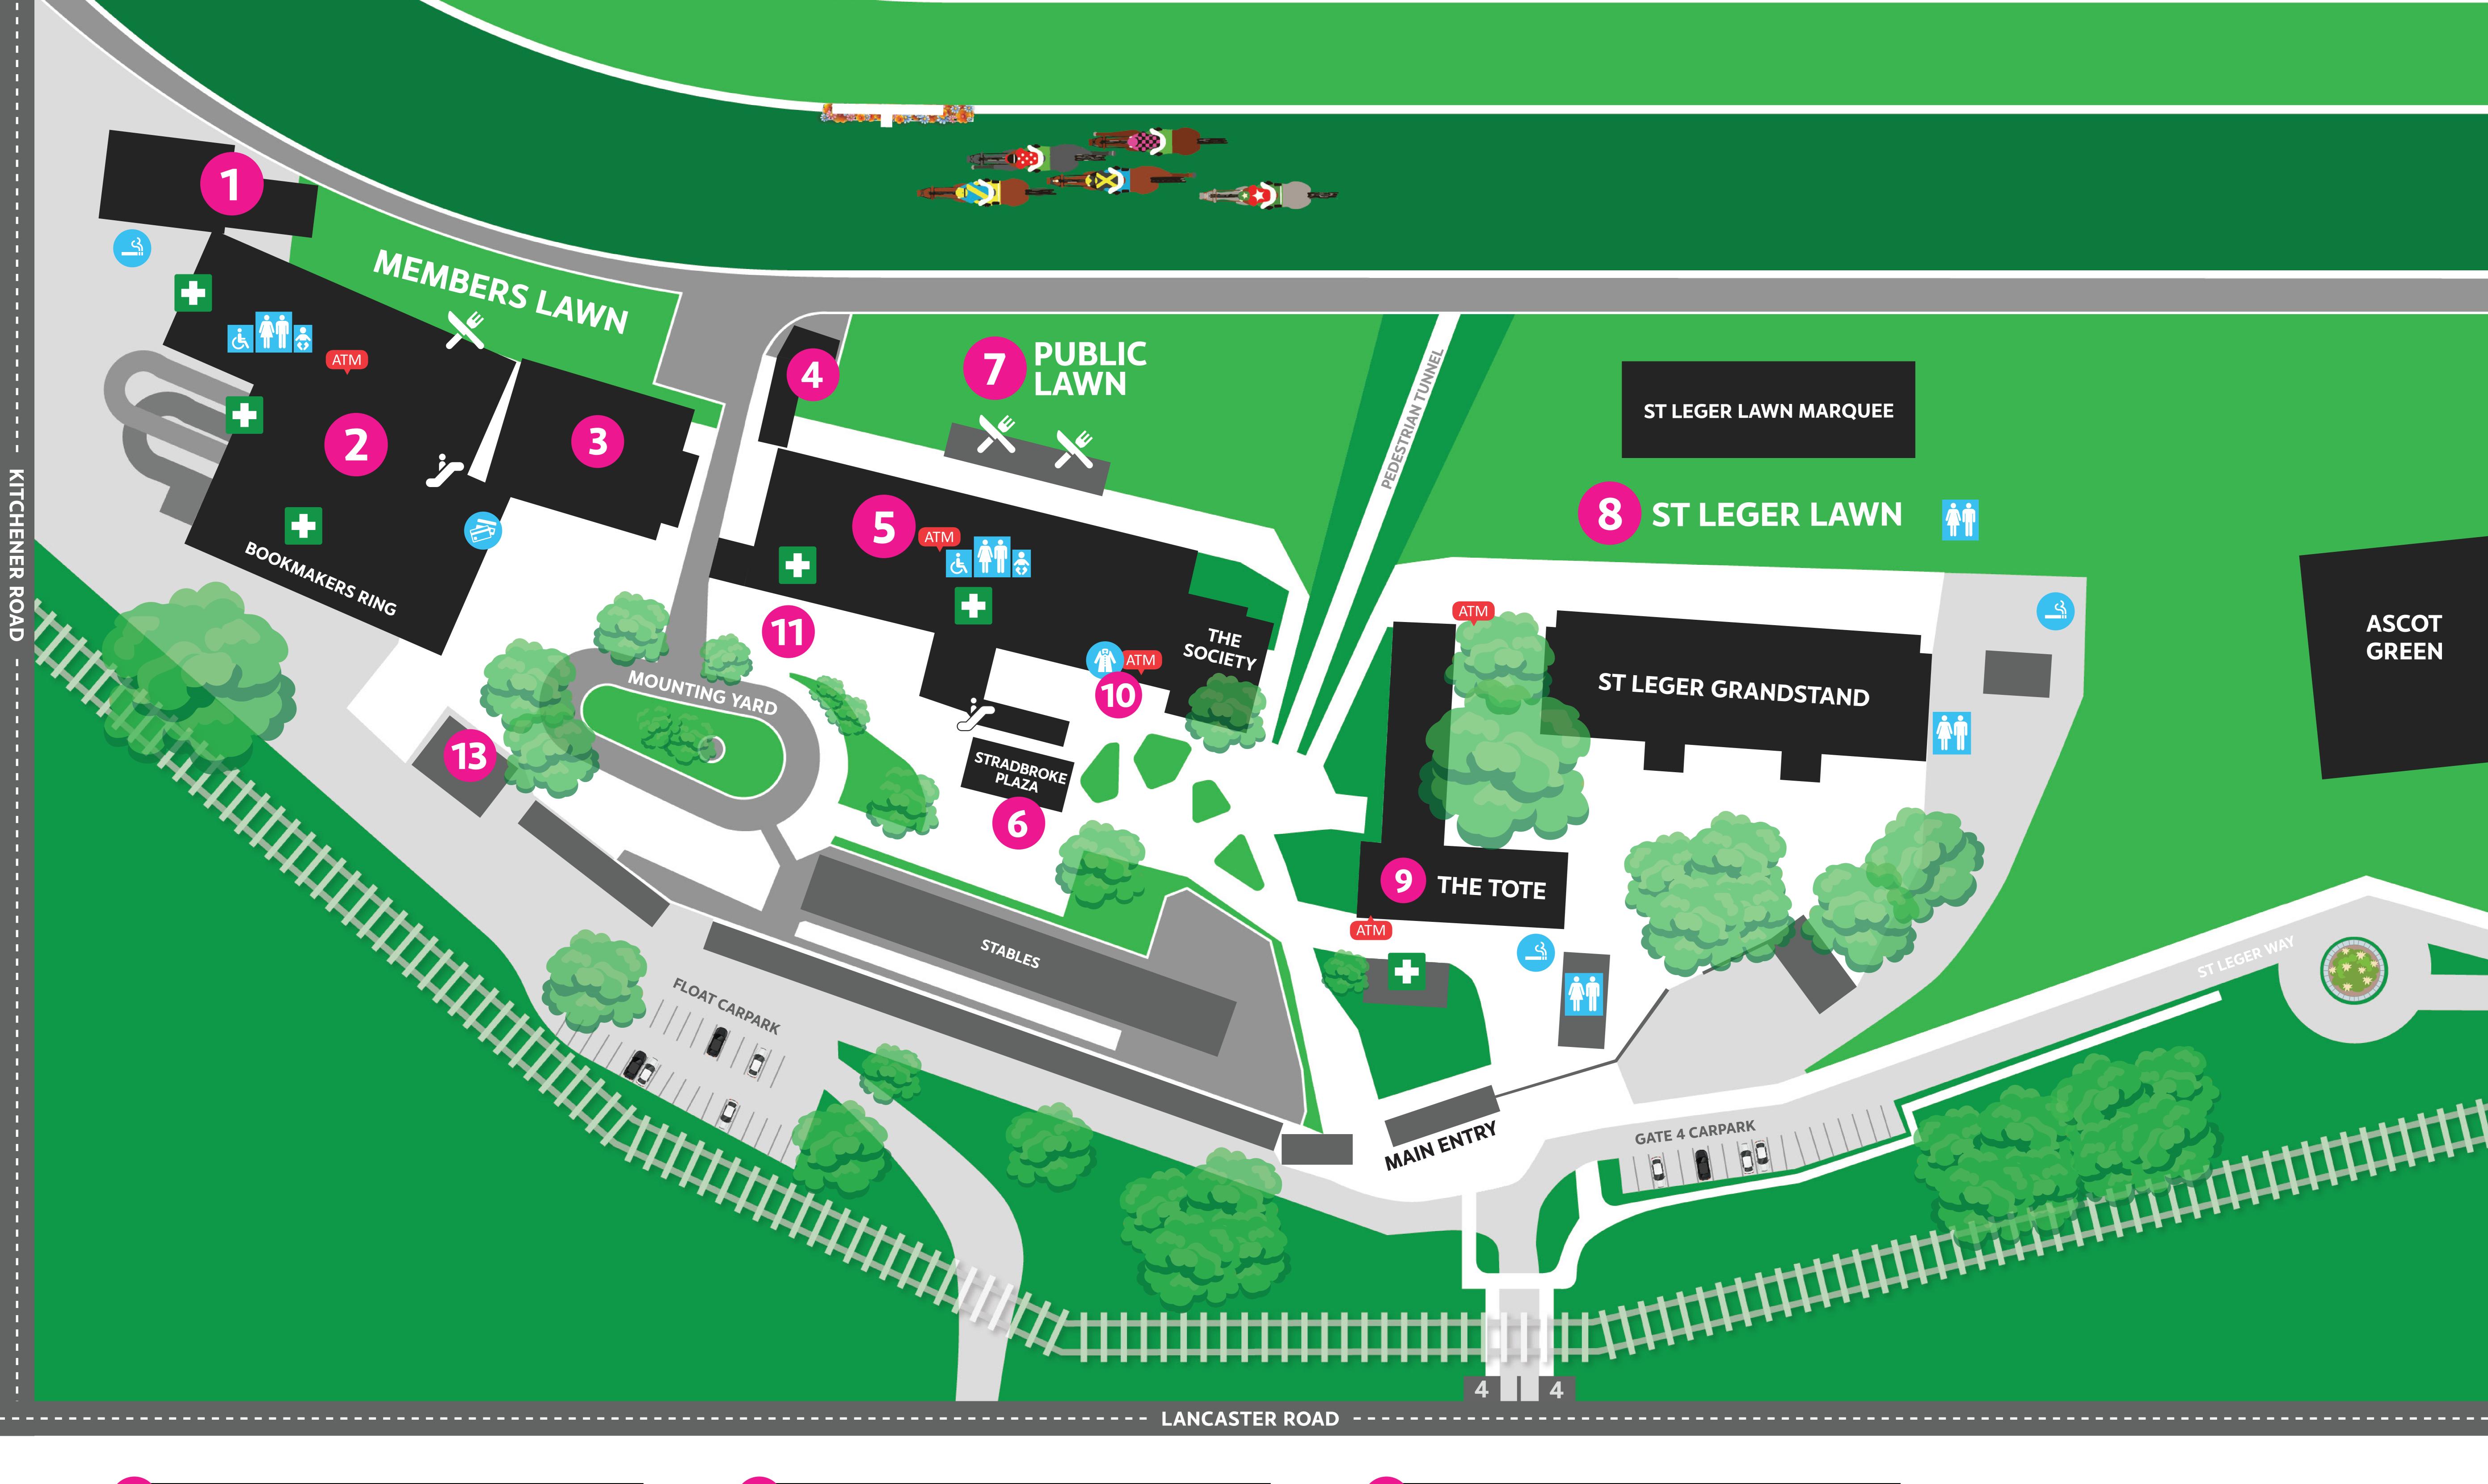

# EAGLE FARM RACECOURSE

- 1 THE SQUIRE'S PERCH
- 2 JOHN POWER STAND

GROUND LEVEL
Member's Betting Ring
Betting Auditorium
Champagne Bar
Group One Lounge

# LEVEL ONE

Guineas Room Oaks Bar Vice Regal Dining Room Ascot Terraces

# LEVEL TWO

Ascot Dining Room
Private Suites 1 - 3

13 OWNERS & TRAINERS BAR

3 MEMBERS GRANDSTAND

**GROUND LEVEL**Derby Bar
Committee Bar

#### LEVEL ONE

**LEVEL ONE**Connections House

# **LEVEL TWO**Private Suites 4 - 6

4 WINNING ENCLOSURE MARQUEE

# 5 PUBLIC GRANDSTAND

GROUND LEVEL Legends Bar Buffering Bar

# LEVEL ONE

The Society Rooftop Bar Moreton Terraces

### LEVEL TWO

Ladbrokes Rough Habit Moreton Dining Room

# 6 STRADBROKE PLAZA

Grinders Coffee
Stradbroke Plaza Bar
Escalator to Moreton Dining Room

#### 7 PUBLIC LAWN

8 ST LEGER LAWN

St Leger Lawn Marquee

# 9 THE TOTE

- 10 RACEDAY OFFICE
- 11 MEMBERS RESERVE ENTRY
- 12 INFIELD CARPARK

- TOILETS
- DISABLED TOILETS
- PARENTS ROOM
- CLOAK ROOM
- MEMBERS KIOSK
- **SMOKING AREA**
- **ESCALATOR**
- ELEVATOR
- > POPUP BAR / FOOD TRUCK
- DRINKING WATER (FREE AT ALL BARS)
- FIRST AID