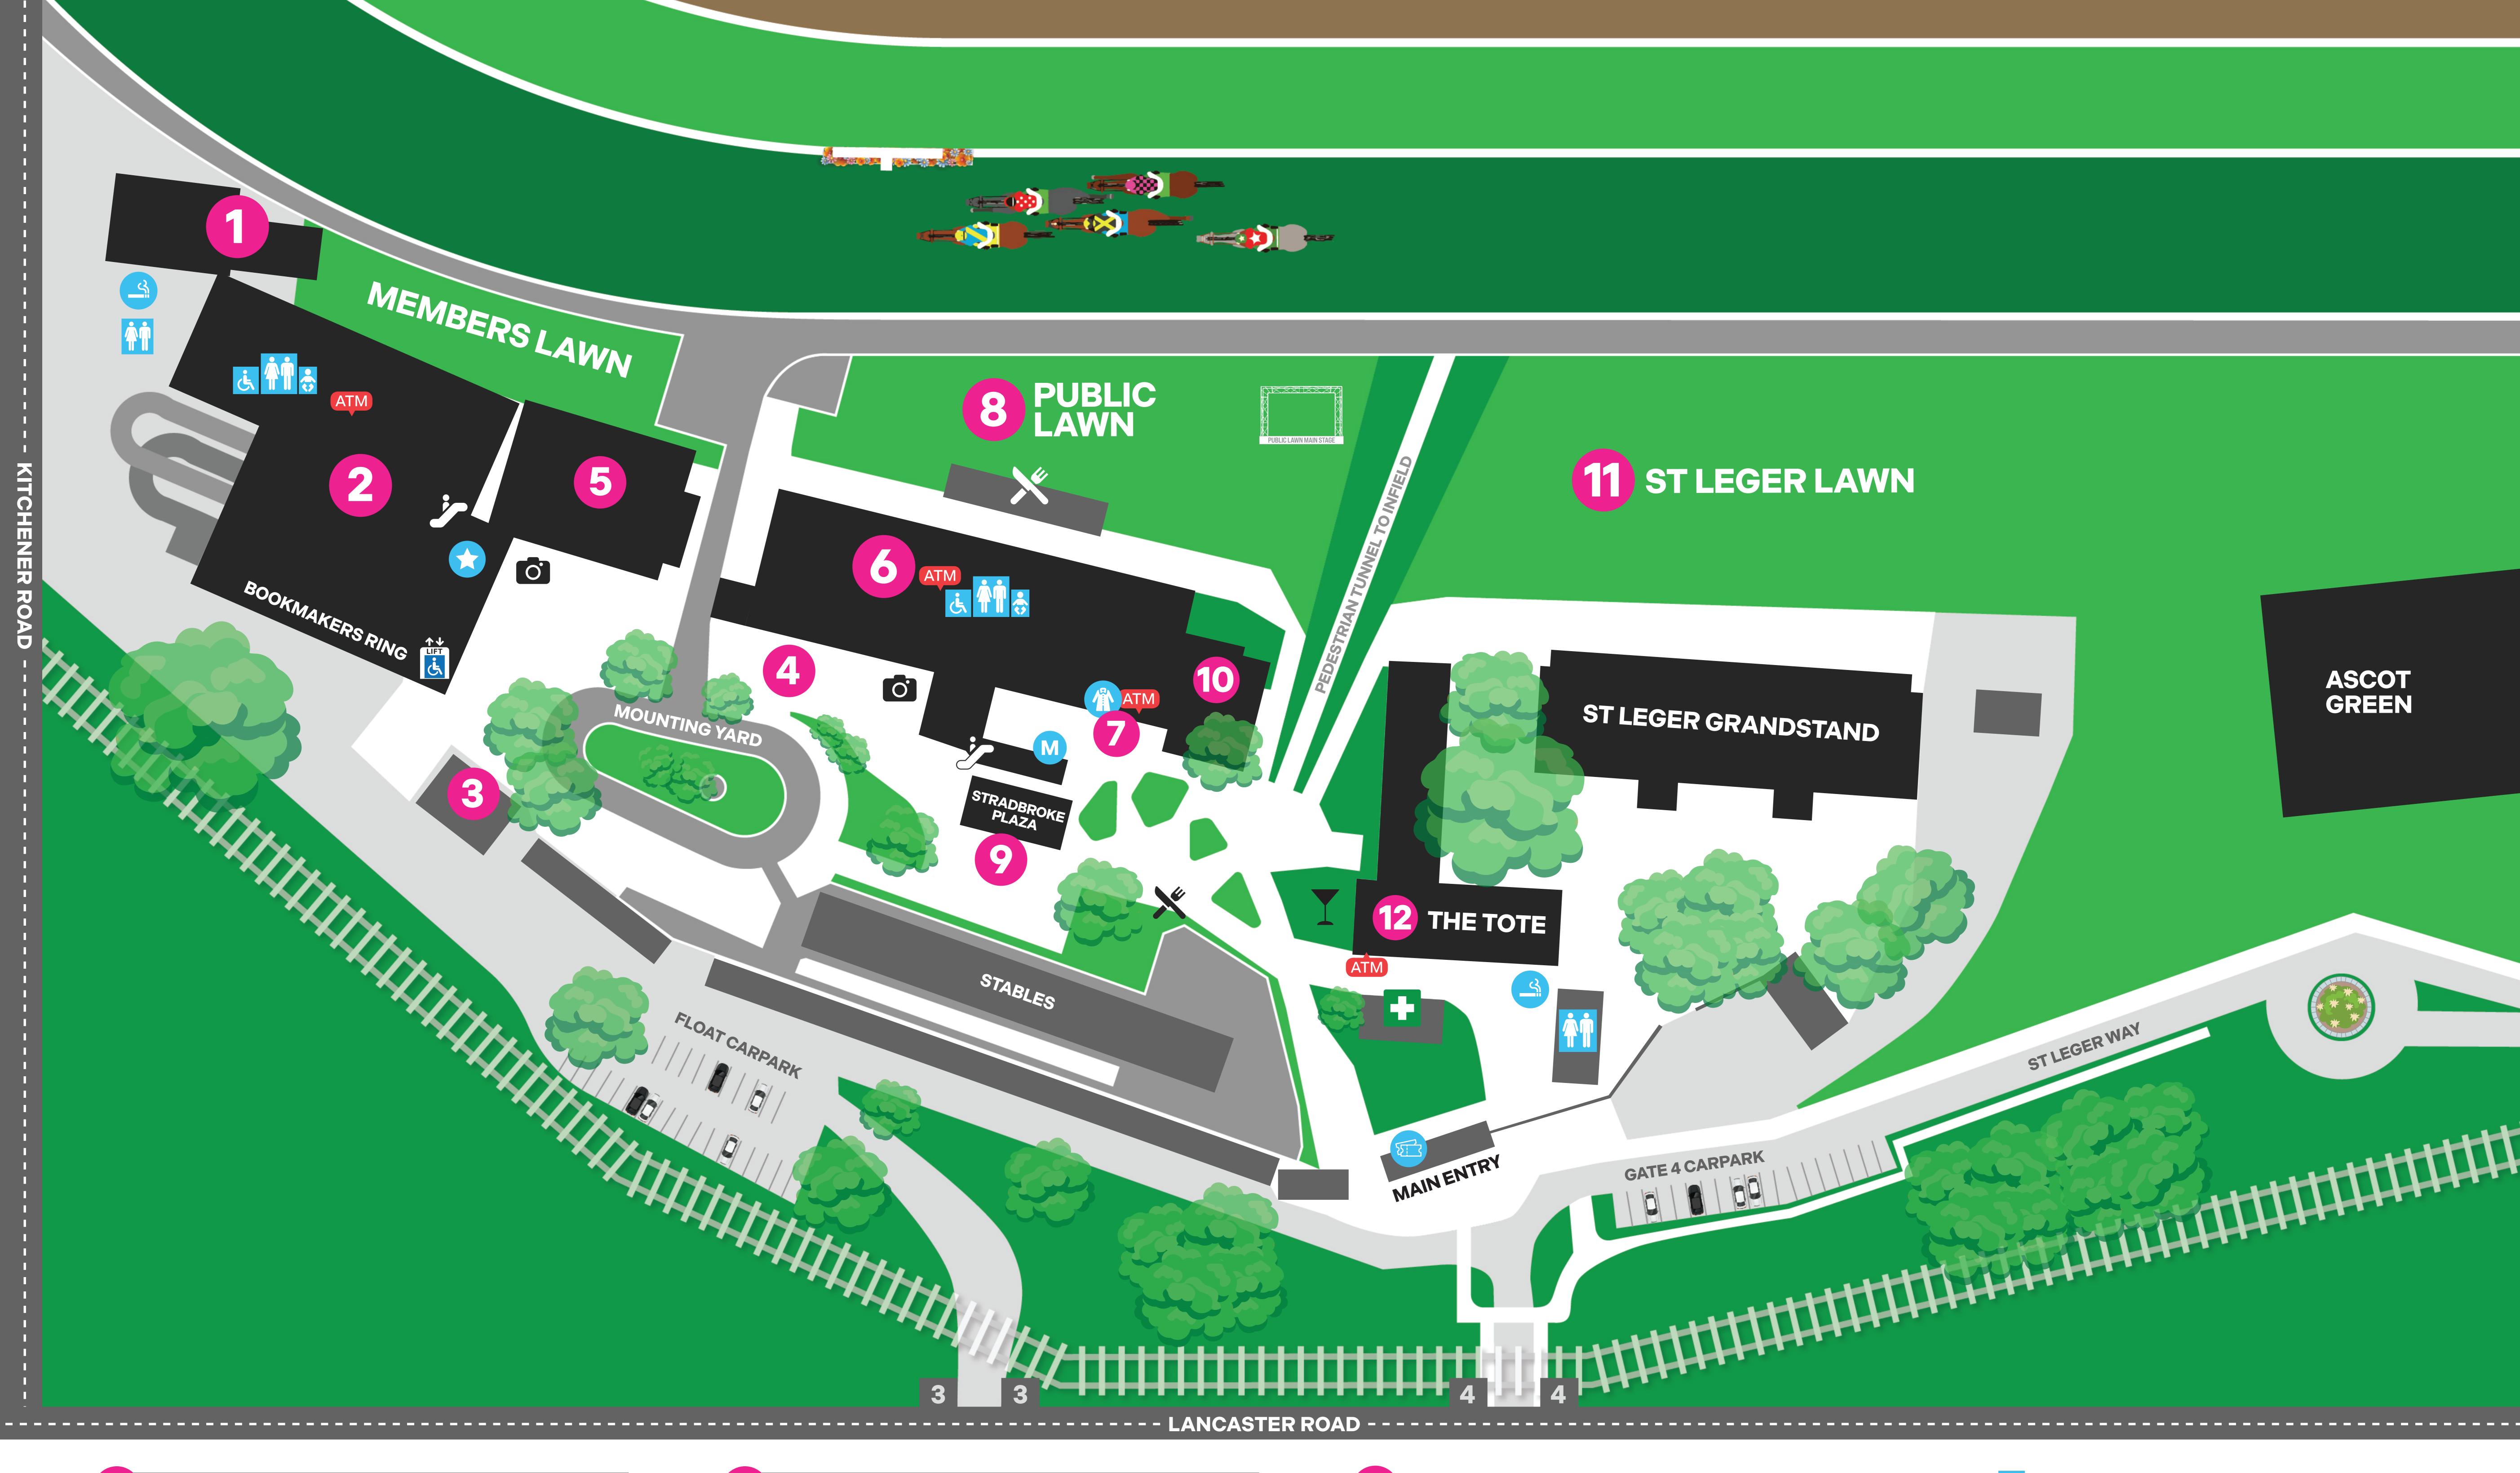

# **PUBLIC LAWN**

Winning Post Group Package Main Stage

# STRADBROKEPLAZA

Epic Hair Free Styling Station Grinders Coffee Stradbroke Plaza Bar **Escalator to Moreton Dining Room** Merchandise **Best Dressed Competition** 

# ST LEGER LAWN

# THE TOTE

Free Tarot Card Readings Free Henna Tattoos Free Face Painting Free Nail Art Station Roku Gin Retreat on The Tote Lawn