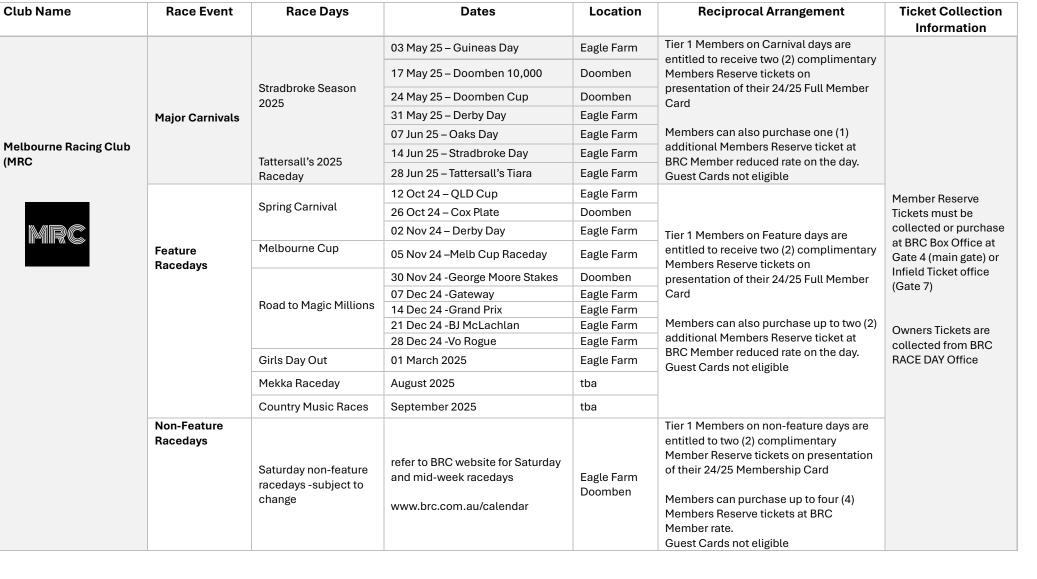

## **RECIPROCAL CLUB MEMBERS - VISITING BRC – 2024/2025**

Refer to Brisbane Racing Club (BRC) website for raceday date confirmation and Members Reserve Guest Pass information: <u>www.brc.com.au</u> For additional information contact the BRC Membership Team on E: <u>membership@brc.com.au</u> or P: 07 3268 2171

## **RECIPROCAL CLUB – TIER 1**





## **RECIPROCAL CLUB – TIER 2**

| Club Name                     | Race Event              | Race Days                                              | Dates                                                      | Location              | Reciprocal Arrangement                                                                                                                                                                                                                                                                                             | Ticket Collection<br>Information                                                                                                                                                                 |
|-------------------------------|------------------------