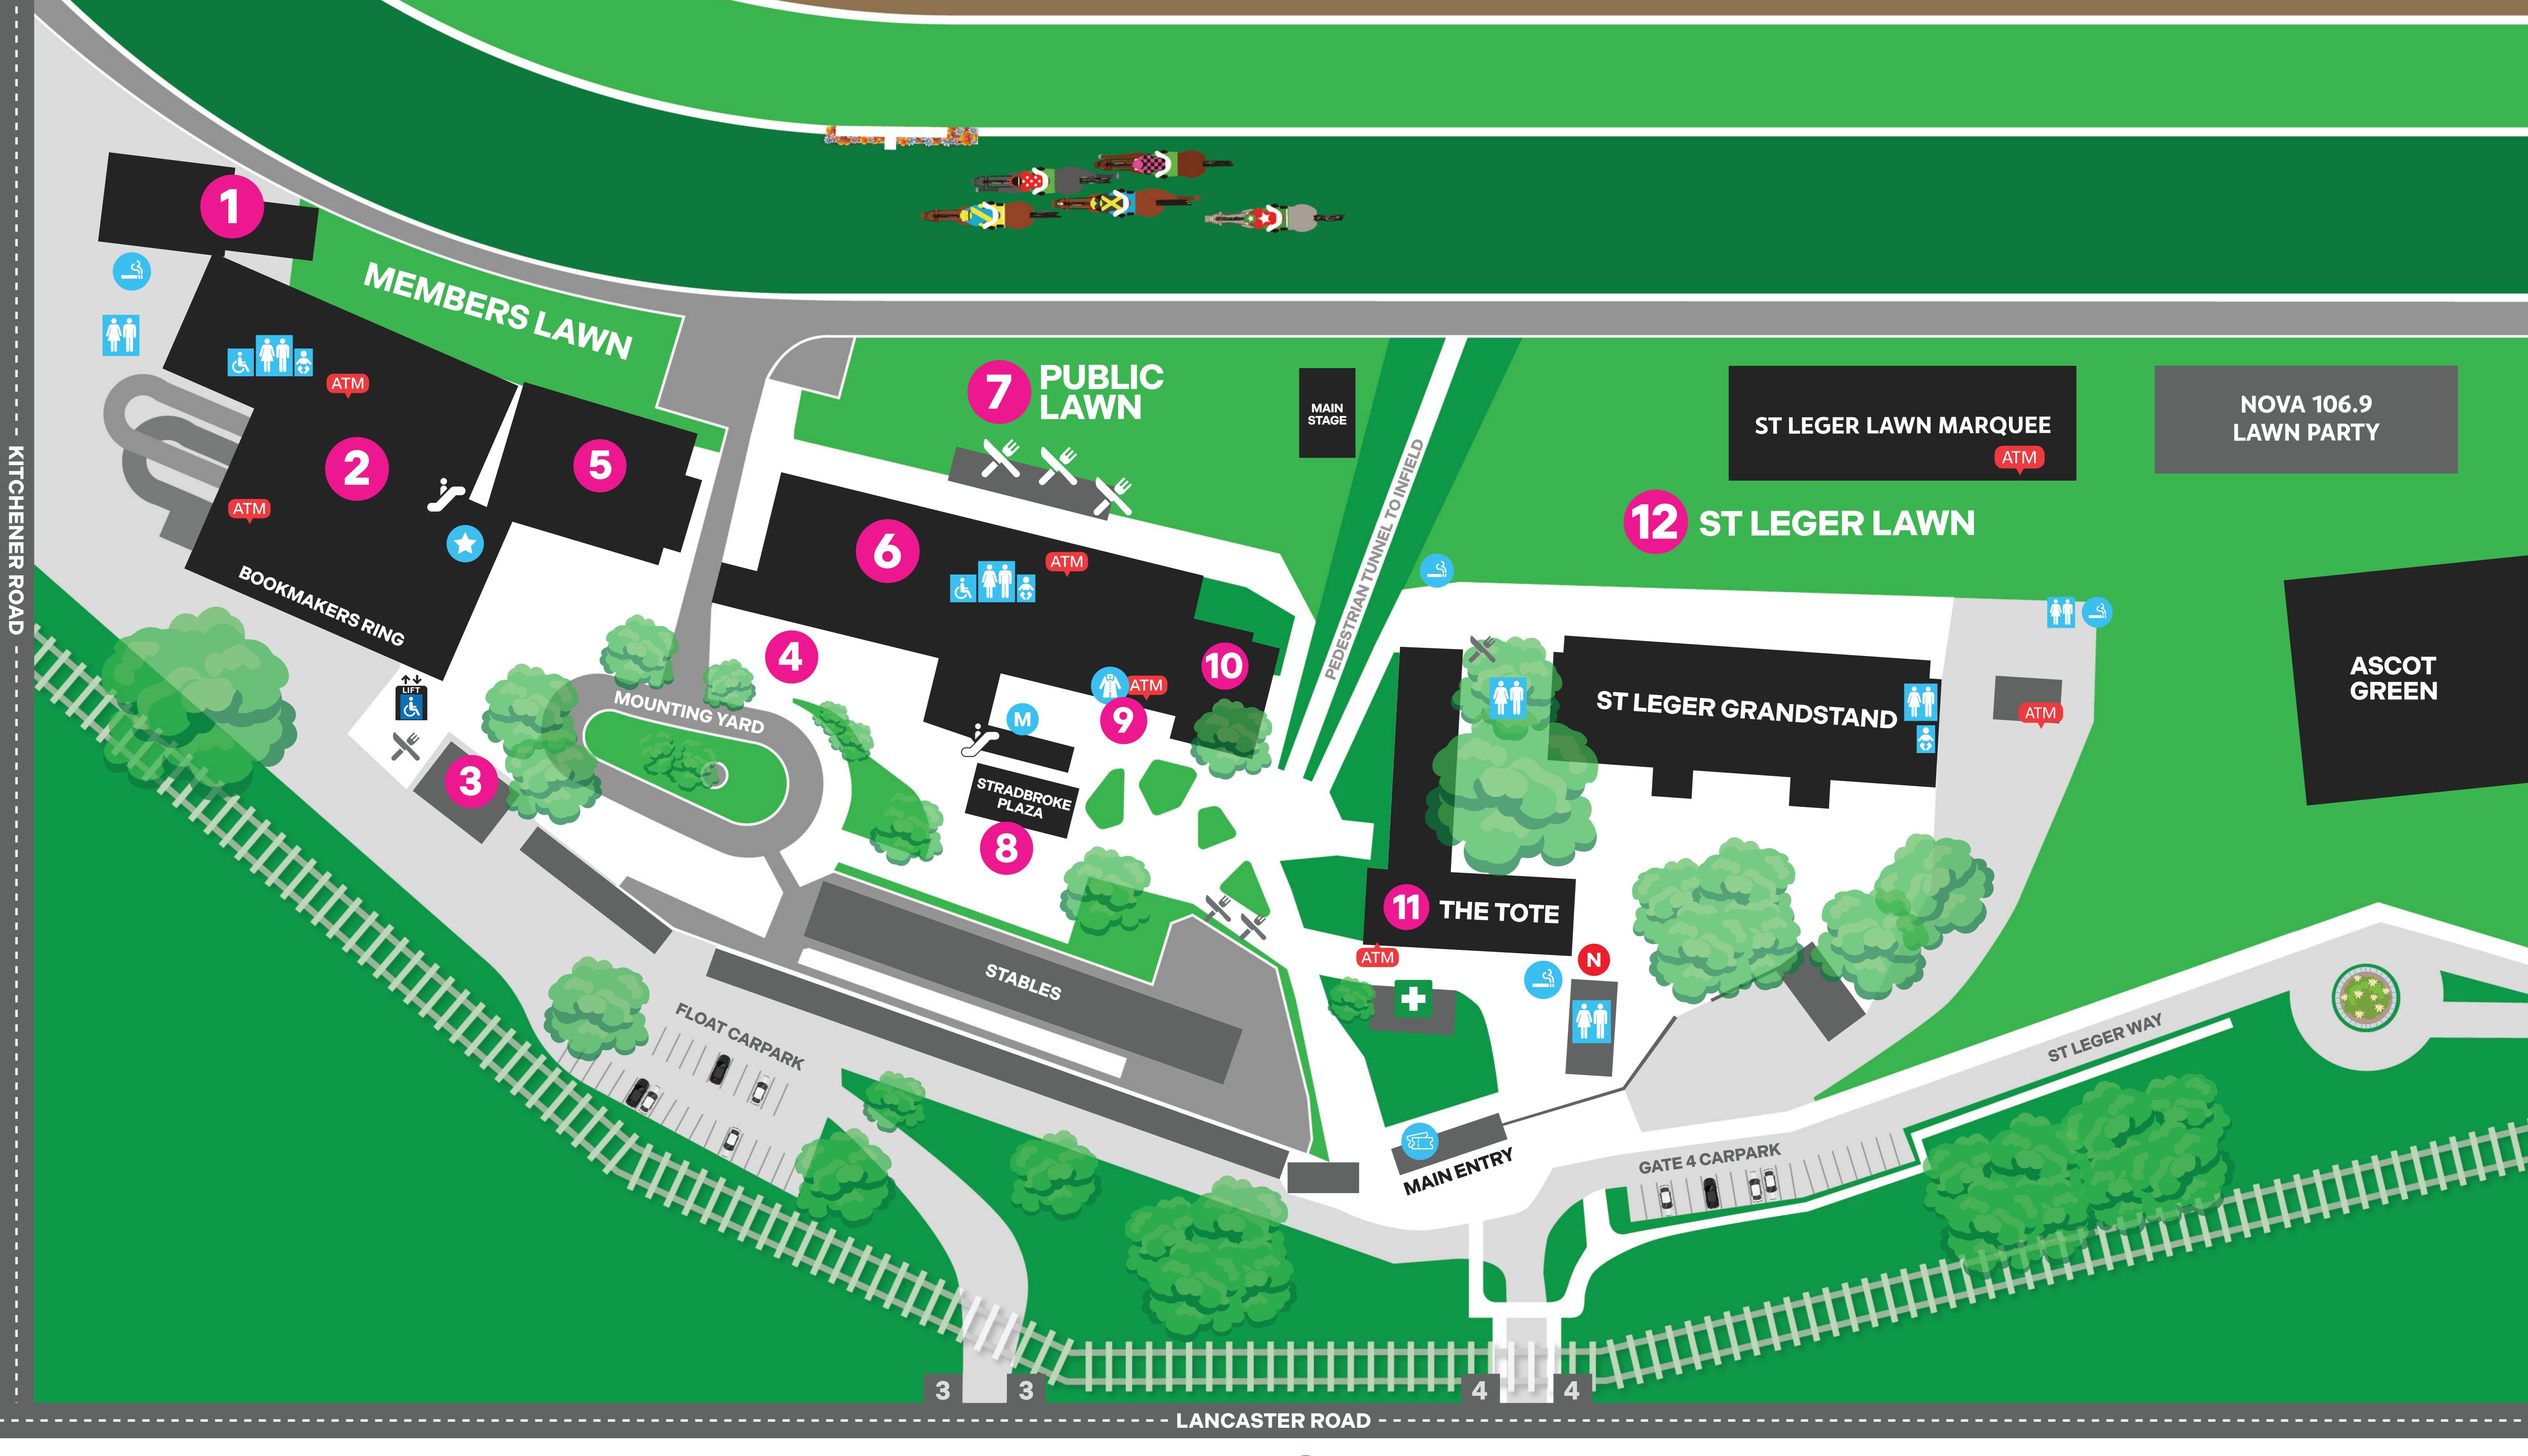

## THE SQUIRE'S PERCH

Lower Level Squire's Perch Upper Level Squire's Perch

### JOHN POWER STAND

## **GROUND LEVEL**

Member's Betting Ring **Betting Auditorium** Champagne Bar Group One Lounge JP Coffee Stables Bar Wild Booth Magazine Cover

**LEVEL ONE** 

**Guineas Room** Oaks Bar Winning Owners Room **Ascot Terraces** 

**LEVEL TWO Ascot Dining Room** Private Suites 1 - 3

## **OWNERS & TRAINERS BAR**

MEMBERS RESERVE ENTRY

#### MEMBERS GRANDSTAND

**GROUND LEVEL Derby Bar Committee Bar** 

**LEVEL ONE Connections House** 

**LEVEL TWO** Private Suites 4 - 6

## PUBLIC GRANDSTAND

**GROUND LEVEL** Legends Bar

**Buffering Bar** 

**LEVEL ONE** The Society Rooftop Bar **Moreton Terraces** 

**LEVEL TWO** 

Ladbrokes Rough Habit **Moreton Dining Room** 

#### **PUBLIC LAWN**

Winning Post Group Package Main Stage - Fashions on the Field Canadian Club Bar

#### STRADBROKEPLAZA

Merlo Café Stradbroke Plaza Bar **Escalator to Moreton Dining Room Green Arch Wall Photo Moment Best Dressed Competition** Tea Cup Photo Moment **Epic Hair Designs Styling Station** 360 Video Booth Big Screen TV Canadian Club Bar

## RACEDAY OFFICE

# THE SOCIETY

# THE TOTE

Petaluma Garden on the Tote Lawn The Tote Deck

#### ST LEGER LAWN

**Punters Pack** St Leger Lawn Marquee Nova 106.9 Lawn Party

# **INFIELD CARPARK**

#### **TOILETS**

- **DISABLED TOILETS**
- PARENTS ROOM
- **CLOAK ROOM**
- **MEMBERSHIP DESK**
- **MERCHANDISE**
- TICKET OFFICE
- **SMOKING & VAPING AREA**
- **NOVA 106.9 LAWN PARTY ENTRY**
- **ESCALATOR**
- **ACCESSIBILITY LIFT**
- POPUP BAR / FOOD TRUCK
- **DRINKING WATER** (FREE AT ALL BARS)
- FIRST AID